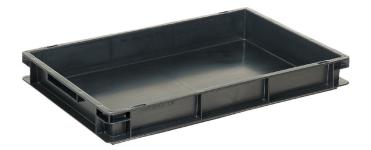

## NEWBOX 15 ESD CONDUCTIVE CONTAINER (BLACK, 600X400 H75 MM)

**SKU:** 146178A

## **ESD STORAGE CONTAINER MOD. NEWBOX 15**

**Newbox 15** – **Euro-standard storage container**, **ESD safe**, stackable. Model with **handle strips**, flat closed base and closed walls with stamped ESD symbol.

## **Specifications**

- Newbox model: Flat closed base Closed walls Closed handles
- External dimensions: 600 x 400 x 75h mm
- Internal dimensions: 555 x 355 x 72h mm
- Usable height: 56 mm Stacking height: 60 mm
- Volume: 14.2 L
- Load capacity: 12 kg
- Material: Conductive polypropylene Recyclable
- ESD marking: Yes
- RS: ≤10^4 Ohm
- Resistant to most chemicals, oils and petrols