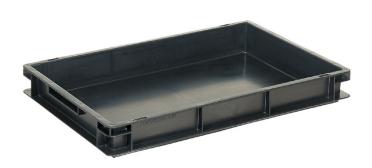

## NEWBOX 15 ESD CONDUCTIVE CONTAINER (BLACK, 600X400 H75 MM)

**SKU: 146178A** 

## **ESD STORAGE CONTAINER MOD. NEWBOX 15**

Newbox 15 - Euro-standard storage container, ESD safe, stackable.

Model with handle strips, flat closed base and closed walls with stamped ESD symbol.

## **Specifications**

- Newbox model: Flat closed base Closed walls Closed handles
- External dimensions: 600 x 400 x 75h mm
- Internal dimensions: 555 x 355 x 72h mm
- Usable height: 56 mm Stacking height: 60 mm
- Volume: 14.2 L
- · Load capacity: 12 kg
- Material: Conductive polypropylene Recyclable
- ESD marking: Yes
- RS: ≤10^4 0hm
- · Resistant to most chemicals, oils and petrols