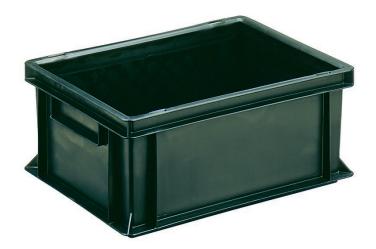

## NEWBOX 14 ESD CONDUCTIVE CONTAINER (BLACK, 400X300 H170 MM)

SKU: 149249A

## **ESD STORAGE CONTAINER MOD. NEWBOX 14**

**Newbox 14** – **Euro-standard storage container**, **ESD safe**, stackable. Model with **handle strips**, flat closed base and closed walls with stamped ESD symbol.

## **Specifications**

- Newbox model: Flat closed base Closed walls Closed handles
- External dimensions: 400 x 300 x 170h mm
- Dimensioni interne: 358 x 258 x 168h mm
- Usable height: 154 mm Stacking height: 157 mm
- Volume: 15.5 L
- Load capacity: 12 kg
- Material: Conductive polypropylene Recyclable
- ESD marking: Yes
- RS: ≤10^4 Ohm
- Resistant to most chemicals, oils and petrols