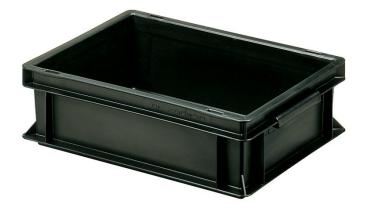

## NEWBOX 10 ESD CONDUCTIVE CONTAINER (BLACK, 400X300 H120 MM)

**SKU:** 146175A

## **ESD STORAGE CONTAINER MOD. NEWBOX 10**

**Newbox 10** – **Euro-standard storage container**, **ESD safe**, stackable. Model with **handle strips**, flat closed base and closed walls with stamped ESD symbol.

## **Specifications**

- Newbox model: Flat closed base Closed walls Closed handles
- External dimensions: **400 x 300 x 120h mm**
- Internal dimensions: 360 x 258 x 118h mm
- Usable height: 104 mm Stacking height: 106 mm
- Volume: 11 L
- Load capacity: 12 kg
- Material: Conductive polypropylene Recyclable
- ESD marking: Yes
- RS: ≤10^4 Ohm
- Resistant to most chemicals, oils and petrols