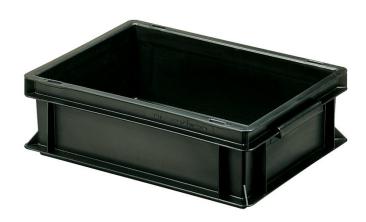

## **ESD STORAGE CONTAINER MOD. NEWBOX 10**

Newbox 10 - Euro-standard storage container, ESD safe, stackable.

Model with handle strips, flat closed base and closed walls with stamped ESD symbol.

## **Specifications**

- Newbox model: Flat closed base Closed walls Closed handles
- External dimensions: 400 x 300 x 120h mm
- Internal dimensions: 360 x 258 x 118h mm
- Usable height: 104 mm Stacking height: 106 mm
- Volume: 11 L
- · Load capacity: 12 kg
- Material: Conductive polypropylene Recyclable
- ESD marking: Yes
- RS: ≤10<sup>4</sup> Ohm
- · Resistant to most chemicals, oils and petrols