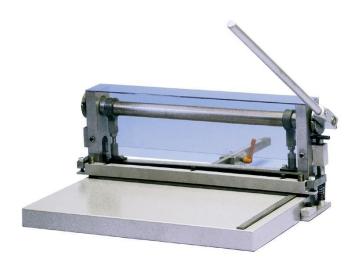

## **NE-CUT MANUAL BOARD CUTTER**

**SKU:** 148928A

## **BUNGARD NE-CUT BOARD CUTTER**

**NE-CUT** - **Benchtop board cutter**, specially developed to cut PCBs of various materials (**FR2**, **FR4**, **CEM**) up to **3mm** of thickness. Thanks to its sturdy structure, it's also ideal for the cutting of **aluminium sheets** (up to 2mm), **iron** (up to 1mm), **plastic laminates** (up to 5mm), and many other thin films.

## Specifications

- Cutting width max.: 530 mm
- Two blades made of hardened and ground steel
- Spring loaded built-in clamping unit in the front (removable)
- Bedstop with metric scale in the right front
- Fully adjustable back stop with metric scale for batch work (0...300 mm)
- Angle and scale tolerance 0.1 mm
- Durable full steel construction
- All important parts angular adjustable
- Simple exchange of blades
- Adjustable cutting angle
- Adjustable clearance.