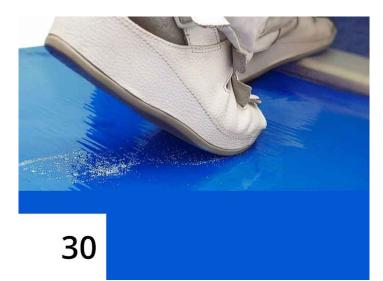

## **30-LAYER ESD STICKY MAT FOR CLEANROOM BLUE** (114X66CM, 4PCS)

SKU: 640012CQ

## **30 LAYERS TACKY MAT, 4 PIECES PACK**

Multilayered ESD safe adhesive mat for cleanrooms, laboratories and EPA areas.

Thanks to their high adhesive power, its peel-off sheets capture dirt and dust from shoes and equipment at the entrance to a controlled area, preventing contaminations.

Numbered layers allow you to quickly calculate how many of them are left.

Highly slip resistant thanks to the self-adhesive mat in contact with the floor.

Package content: 4 multilayered mats with 30 layers each.