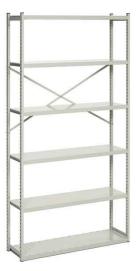

#### ESD safe anti-static shelving equipped with 6 shelves, 4 sizes available.

Thanks to its **extendable**, modular structure, one or more additional modules (El.Mi product no.: 640946\_EXT) can be added side by side for composing a continuous line.

Easy to assemble but sturdy, it is ideal for various storing needs.

## **Specifications**

- Available sizes (DxH): 400 x 2000 mm (640946A), 500 x 2000 mm (640946C), 600 x 2000 (640946E), 600 x 2400 mm (640946G)
- Width: 1024 mm
- Max. load: 1000 kg
- Shelf max. load: 150 kg
- Material: Epoxy powder coated steel
- Colour: Light grey (RAL 7035)
- ESD safe: Yes.