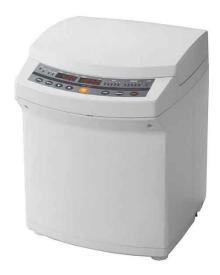

## **MIXER FOR SOLDER PASTE (680G)**

**SKU: 159563A** 

## **SOLDERING PASTE MIXER**

Planetary centrifugal mixer for solder paste, suitable for 500 gram commercial jars.

Eliminates the problems due to the viscosity of the solder paste, increasing the quality of the SMT/SMD soldering final processes and improving their efficiency.

## **Specifications**

- Supply voltage: 230 V
- Container for solder paste included: 150 ml container, outer diameter Ø 61 mm (instead, a 500 g container of solder paste among those commonly available on the market can be used)
- A set of accessories for adapting the container to the internal support is supplied
- Max. capacity (total weight that can be allocated onto the unit, including container and adapters): 680 g
- Dimensions: 340 x 300 x 390h mm.

**Standard supply**: Main unit - 3 x Container for solder paste (150 ml) - Silicon rubber sheet - Adapter for container - Rubber ring for fine adjustments - Lid lock release key - Power cable - Screws - User manual (ENG).