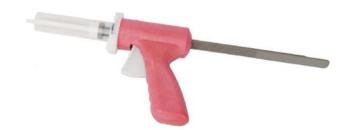

## **MANUAL DISPENSING GUN FOR SYRINGES (30/35/55CC)**

SKU: 981259A

## **DISPENSING GUN FOR 30/35/55CC SYRINGES**

Lightweight and portable manual dispensing gun, suitable for use with 30/35/55cc syringes.

It reduces hand fatigue and significantly improves the comfort of use over manual syringes, squeeze bottles or tubes. Changing cartridges is very fast and easy.