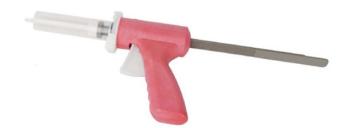

## **MANUAL DISPENSING GUN FOR SYRINGES (10/12CC)**

SKU: 981278A

## **DISPENSING GUN FOR 10/12CC SYRINGES**

Lightweight and portable manual dispensing gun, suitable for use with 10/12cc syringes.

It reduces hand fatigue and significantly improves the comfort of use over manual syringes, squeeze bottles or tubes. Changing cartridges is very fast and easy.