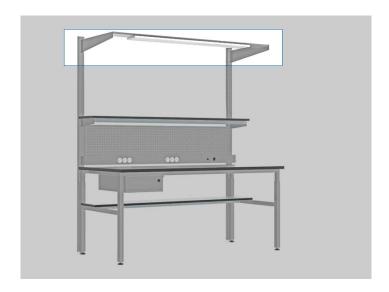

## **LIGHTING KIT FOR SMART WORKBENCH (180CM)**

**SKU:** 5818851

## Lighting kit for El.Mi Smart workbenches, width 180 cm.

It can be installed on the rear uprights of the bench every 5 cm at the desired height.

## **Specifications**

Lighting: 2\*300 LED, 3850 Lumen, 36 W
Colour temperature (selectable only by removing the outer shell): 3 - 4 - 6 K
Duration: 25.000 hours

• Total width: 180 cm

• Lamp dimensions: 121 x 12 cm

- Distance from rear uprights to lamp: approx. 50 cm
- Epoxy powder coated steel structure
- Colour: Light Grey (RAL 7045).

ATTENTION | Installation is possible only by having previously installed a couple of **rear uprights** (code 580200) to the basic bench.