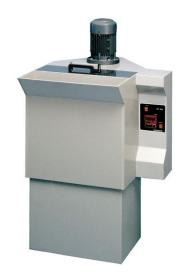

## **JET34D SPRAY ETCHING MACHINE**

**SKU: 149396A** 

## SPRAY ETCHING/DEVELOPING MACHINE

**Bungard JET 34 D** - **Powerful spray etching or spray developing machine**, designed for use in PCB labs. Capacity up to 3m<sup>2</sup>/h possible (single-sided, positive material).

## **Specifications**

- Maintenance-free system with self-cleaning nozzles
- Etching speed of 35 μm Cu within 90 seconds (warm Fe-III-Cl)
- Line resolution better than 0.1 mm
- Big lid for easy loading, with built-in security switch
- Recommended board size: 300 x 400 mm (Maximum 350 x 450 mm)
- Small PCBs can be fi xed on carrier with adjustable holder
- Easy and clean handling by hinge free lid and handle outside of machine
- If you turn the carrier you can etch double sided
- · Overflow wash tank in the front for rinsing etched boards
- · Digital timer with countdown, auto-reset and beeper
- Sturdy construction fully made of PVC and titanium
- Suitable for all common etchants. Also well suited for spray developing of dryfi lm resist (anti-foam agent