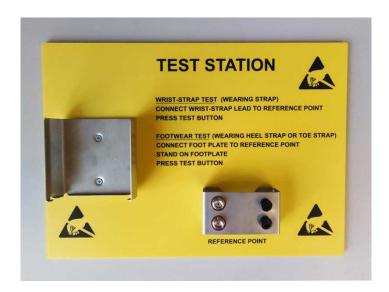

## **EEBCSTAT SUPPORT PANEL WITH INSTRUCTIONS**

**SKU: 149633F** 

Wall mounting support panel with English instructions for EEBCSTAT test stations.

Includes 2 cables for the connection to tester and footwear plate.

**Text on the panel**: "Test Station. Wrist-Strap Test (Wearing Strap). Connect Wrist-Strap Lead To Reference Point. Press Test Button. Footwear Test (Wearing Heel Strap Or Toe Strap) Connect Foot Plate To Reference Point. Stand On Footplate. Press Test Button. Reference Point".