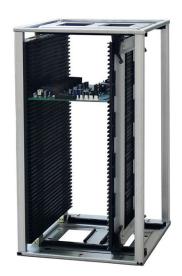

## EASY ADJUSTMENT ESD PCB RACK (120°C, 355X320X563H MM)

**SKU: 149377Q** 

## HI-TEMP RACK FOR 350 X 50/250 MM PCBS

**ESD safe conductive PCB rack with high-temperature resistant lateral plates**, suitable for use with Pick & Place. Gear track allows easy adjustment.

## **Specifications**

- Can accommodate up to 50 PCBs
- PCB dimensions: 350 x (50-250) mm
- Side guide slot: Depth 3.5mm, Width 5mm, Pitch 10mm
- Overall dimensions: 355 x 320 x 563H mm
- Lateral plates material: High-temperature ABS/PC plastic (120 °C max.) NOT suitable for baking
- Metallic top and bottom boards
- Surface and volume resistance:  $10^4 \sim 10^6 \Omega$ .

Spare parts available (NOT included): Stop Bar (product code 149377QSTOP).