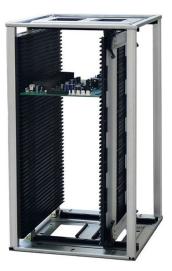

## EASY ADJUSTMENT ESD PCB RACK (120°C, 535X530X563H MM)

SKU: 149627Q

## HI-TEMP RACK FOR 535 X 50/460 MM PCBS

**ESD safe conductive PCB rack with high-temperature resistant lateral plates**, suitable for use with Pick & Place. Gear track allows easy adjustment.

## **Specifications**

- Can accommodate up to 50 PCBs
- PCB dimensions: **535 x (50-460) mm**
- Side guide slot: Depth 3.5 mm, Width 5mm, Pitch 10 mm
- Overall dimensions: 535 x 530 x 563H mm
- Lateral plates material: High-temperature ABS/PC plastic (120 °C max.) NOT suitable for baking
- Metallic top and bottom boards
- Surface and volume resistance:  $10^4 \sim 10^6 \Omega$ .