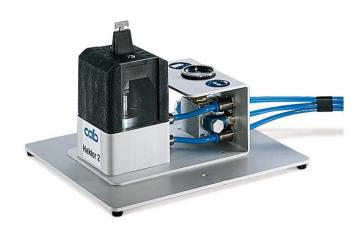

## CAB HEKTOR 2 PNEUMATIC DEPANELING SYSTEM FOR PCB SEPARATION

**SKU: 147910A** 

## **HEKTOR 2 OFF-CUT REMOVER**

**Hektor 2 Cab - Pneumatic off-cut remover** separates milled PCBs carefully and fast. The off-cut material is removed smoothly and precisely, using compressed air for the separation process.

The operating pressure can be set on the machine.

When the foot switch is pressed, the off-cut is punched out.

The off-cuts are collected in the collecting box.

When the gate is opened the waste material can be extracted.

## **Technical data**

· Separation type: Punch blade

• Max. PCB thickness: 2.5 mm

• Air connection: 1/4" plug-in coupler

• Operating pressure: typical 4 bar

• Sizes: 220x255x170h mm.

ATTENTION: THE **BLADE IS NOT INCLUDED** IN THE STANDARD SUPPLY