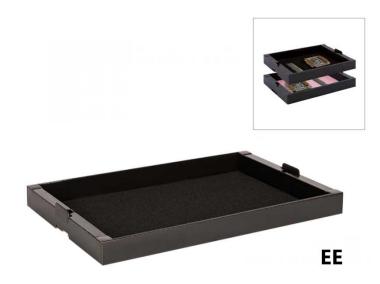

## 30CTREEEL ESD STACKABLE TRAY WITH CONDUCTIVE FOAM – REINFORCED (550X354X75HMM)

SKU: 30-CTR-EE-EL

## HANS KOLB 30-CTR-EE-EL - ANTI-STATIC TRAY

**30-CTR-EE-EL** – **ESD stackable tray** made of CORSTAT™ anti-static cardboard, EE series with **stacking plastic reinforcement** and CORTEC **anti humidity** external coating. Model **with black conductive foam**.

## **Specifications**

• External dimensions: 550 x 354 x 75h mm

• Inner dimensions: 496 x 327 x 70h mm.

ATTENTION: The picture shown is purely indicative. It shows the product and, in addition, other product variations (NOT included).