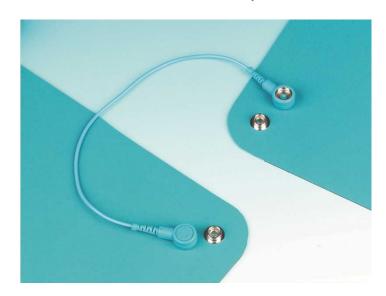

## **GROUNDING CORD FOR ESD MAT (FEMALE/FEMALE, 23CM)**

**SKU:** 640470E

## FEMALE/FEMALE LINK CABLE, 23CM

Straight grounding cord with female/female stud connections (Ø 10 mm), Light Blue colour. Premium cord designed for EPA working areas, durable, perfect for linking ESD safe bench mats.

## **Specifications**

- Connections: Female snap button (Ø 10 mm) / Female snap button (Ø 10 mm)
- Both studs have a built-in 1 MOhm safety resistor
- Lehgth: 23 cm
- High-quality straight cord realized with double-thickness material for ensuring the outer layer insulation
- Premium cord, exceeding 20,000 cycles of bending life test
- Breakaway force: 1 to 5 lbs of pull away force is required to disconnect the snap in a normal disconnect direction.