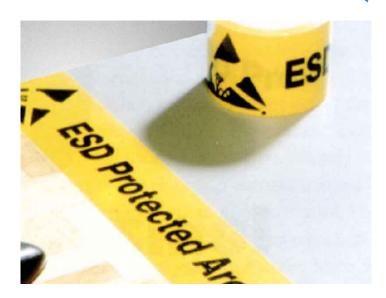

## FLOOR MARKING TAPE FOR EPA AREAS (75MMX33M)

**SKU: 147158A** 

## **EPA FLOOR MARKING ADHESIVE TAPE**

High resistance floor adhesive tape, suitable for delimiting EPA areas according to IEC 61340-5-1.

Equipped with ESD symbol and warning: "ESD Protected Area".

Non-antistatic product, to be installed outside the protected area.

## **Specifications**

- Dimensions: 75 mm x 33 m Thickness: 0.110 mm
- Material: PVC laminated with clear PP for durability and washability
- Colour: Yellow / Black
- Adhesion: Very good on synthetic floors (e.g. PVC) It lasts also on smooth concrete for several months (it depends on traffic)
- Laying method: Thoroughly degrease the floor Keep the tape at room temperature for a few hours before laying Do not lay at temperatures lower than 5° C A good adhesion will be achieved after 24 hours
- Storage: Dry and dark environment with temperature above 18° C Horizontal position
- ESD safe: No.