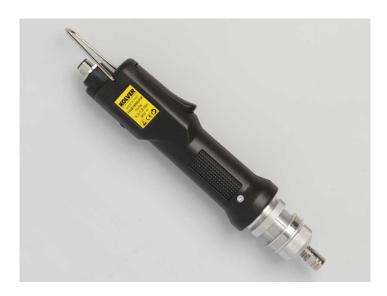

## FAB18RE/FR KOLVER ESD SCREWDRIVER (TORQUE 0.3-1.8NM, M4)

**SKU: 149595D** 

## FAB18RE/FR ANTISTATIC ELECTRIC SCREWDRIVER

**Kolver FAB18RE/FR** – FAB series **ESD safe anti-static screwdriver with mechanical torque control**, high power, ergonomic design.

## **Specifications**

Model: Lever startTorque: 0.3 – 1.8 NmKey max.: M4

RPM: 390 - 650
Voltage: 30 Vcc
Length: 226 mm
Diameter: 36 mm
Weight: 0.48 Kg

• ESD safe housing: Yes.

ATTENTION: <u>It requires an EDU1FR control unit to operate (NOT included).</u> **Standard delivery includes:** Control unit connecting cable (2.5 m) – Hanging ring.