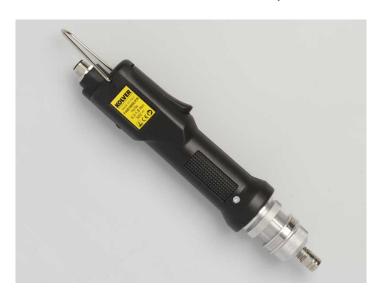

## FAB12RE/FR KOLVER ESD SCREWDRIVER (TORQUE 0.2-1.2NM, M3)

**SKU:** 149595E

## FAB12RE/FR ANTISTATIC ELECTRIC SCREWDRIVER

**Kolver FAB12RE/FR** – FAB series **ESD safe anti-static screwdriver with mechanical torque control**, high power, ergonomic design.

## **Specifications**

Model: Lever start

• Torque: 0.2 – 1.2 Nm

• Key max: M3

RPM max: 600 - 1000Voltage: 30 Vcc

Length: 226 mmDiameter: 36 mmWeight: 0.48 Kg

• ESD safe housing: Yes.

ATTENTION: <u>It requires an EDU1FR control unit to operate (NOT included)</u>. **Standard delivery includes:** Control unit connecting cable (2.5 m) – Hanging ring.