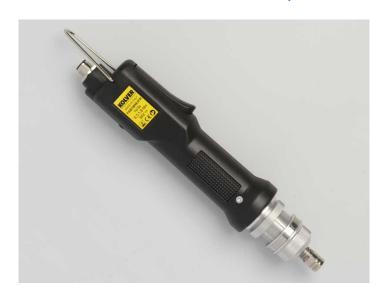

## FAB10RE/FR KOLVER ESD SCREWDRIVER (TORQUE 0.05-0.8NM, M3)

SKU: 149595C

## FAB10RE/FR ANTISTATIC ELECTRIC SCREWDRIVER

**Kolver FAB10RE/FR** - FAB series **ESD safe anti-static screwdriver with mechanical torque control**, high power, ergonomic design.

## **Specifications**

Model: Lever startTorque: 0.05 - 0.8 Nm

Key max.: M3
RPM: 600 - 1000
Voltage: 30 Vcc
Length: 226 mm
Diameter: 36 mm
Weight: 0.48 Kg

• ESD safe housing: Yes.

ATTENTION: It requires an EDU1FR control unit to operate (NOT included).

**Standard delivery includes:** Control unit connecting cable (2.5 m) - Hanging ring - Extra clutch spring to cover the entire torque range.