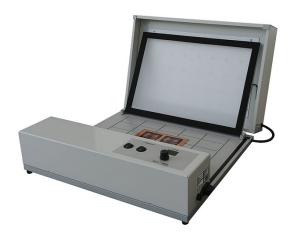

## **EUROLUX LED – VACUUM EXPOSURE UNIT (SINGLE SIDED)**

SKU: EUROLUX

## **BUNGARD EUROLUX LED – VACUUM EXPOSURE UNIT**

EUROLUX LED - Vacuum exposure unit for single sided contact exposure of presensitized base materials.

## **Specifications**

- LED grid exposure
- Exposure area: 250 x 380 mm ca. (recommended: 360 x 230 mm)
- · Integrated vacuum pump with vacuum frame
- Vacuum film also ideal for cliché exposure
- Digital timer (1-99 seconds or 1-99 minutes) with countdown and end-signal function
- Maintenance-free steel structure
- Ventilation base plate made of plastic
- Electrical connection: 108-230 V / 50-60 Hz, 1-phase, 45 W