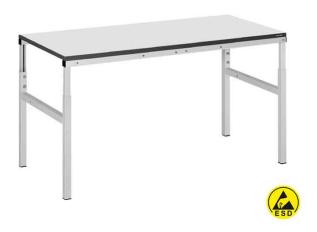

# ESD WORKBENCH VIKING CLASSIC SERIES (3 SIZES, DEPTH 900MM)

**SKU: WB-9-CLA-ESD-7035** 

#### **ESD SAFE WORK TABLE, DEPTH 900 MM**

Viking Classic series workbench with ESD safe worktop, availble in 3 sizes.

## Click here for product details

Classic workbenches are characterized by a simple, essential and functional line. They **can be placed in a line** to make a common working area, without gaps.

## **Specifications**

- Available sizes (Width): 1200 mm (WB-12-9-CLA-ESD-7035), 1500 mm (WB-15-9-CLA-ESD-7035), 1800 mm (WB-18-9-CLA-ESD-7035)
- Depth: 900 mm
- Height adjustement: 650 950 mm
- Load capacity: 300 Kg
- Temperature resistance: 300 °C

• Colour: RAL 7035 Light Grey.