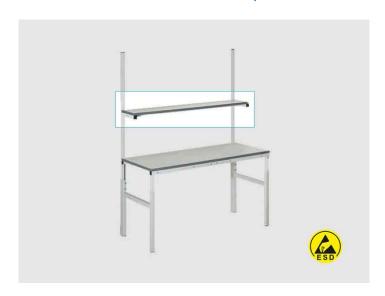

## **ESD SHELF FOR VIKING BENCHES (3 SIZES, DEPTH 400MM)**

**SKU:** AS-4-SHA-ESD-7035

## **VIKING ESD SHELF - DEPTH 40CM**

**ESD** safe anti-static shelf for Viking workbenches, available in 3 different sizes.

## **Specifications**

- Available sizes (Width): 1200 mm (AS-12-4-SHA-ESD-7035), 1500 mm (AS-15-4-SHA-ESD-7035), 1800 mm (AS-18-4-SHA-ESD-7035)
- Depth: 400 mm
- Mounting height: 1100-1800 mm
- Load capacity: 50 kg
- Material: ESD safe laminate
- Colour: Light grey (RAL 7035)
- Viking compatible series: Classic, Comfort, Constant, Sigma.
- **ATTENTION: Requires rear racks** to be mounted on the bench.