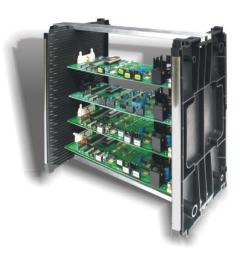

## COMBINABLE ESD PCB RACK

**EM Frame Mini - Combinable ESD PCB rack** provides a safe storage and handling of mounted PCBs or trays. Made of dissipative polypropilene, its modularity fits easily to all the requesed widths.

## **Rack composition:**

- Sidewall with 44 slots, dimensions 300x170 mm, width 21mm (El.Mi product Nr.: 149852A)
- Aluminium connecting rail with section 37x9 mm, custom length (max. 3000mm)\*\*\* (El.Mi product Nr.: 149853A)