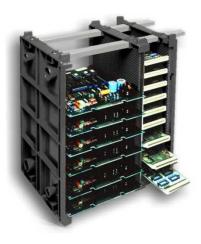

## **COMBINABLE ESD PCB RACK**

**EM Frame - Combinable ESD PCB rack** provides a safe storage and handling of mounted PCBs or trays. Made of dissipative polypropilene, its modularity fits easily to all the requesed widths.

## **Rack composition:**

- Sidewall with 79 slots, dimensions 480x290mm, width 35mm (El.Mi product Nr.: 143476A)
- Intremediate wall with 79 slots, dimensions 470x280mm, width 40mm (El.Mi product Nr.: 144152A)
- Aluminium connecting rail with section 30x15 mm, custom length (3m max.)\*\*\* (El.Mi product Nr.: MA0008A)
- Transportation handle, leather (El.Mi product Nr.: 143481A)