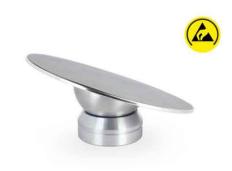

## TEKTILT ESD INSPECTION TABLE WITH 4DI LENS FOR TEKSCOPE (Ø220MM)

**SKU: 159560KB** 

**Anti-static ESD safe tilting support**, furnished with a **4-dioptres lens** for use with TEK-SCOPE-PLUS model digital microscope. **Rotation: 360**°. It allows to inspect any kind of component in all 3D positions.

Diameter: Ø 220 mm. Height: 73 mm. Ideal-Tek product no.: **TEK-TILT-PLUS**.

## Further details:

- TEK-TILT-PLUS reduces the distance between the lens and the observed object: for this reason it is necessary to mount a 4di lens on the microscope
- With the TEK-TILT-PLUS and the 4di lens, TEK-SCOPE-PLUS achieves an optical magnification of 55-60x (depending on the thickness and position of the object).