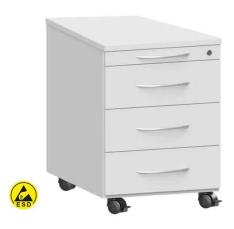

## Anti-static ESD safe drawer unit with wheels and centralized locking system.

A special safety device allows only one drawer to be opened at a time. The delivery includes a plastic storage tray.

## **Specifications**

- External dimensions (WxDxH): 435 x 600 x 602 mm
- Colour: Light grey (RAL 7035)
- Drawers: 1 x Drawer H 50 mm, 3 x Drawer H 150 mm Pull-outs: 4/5
- Wheels: 4 swivel castors (Ø 52 mm), 2 of which are lockable Stable mounting of the castors on a metal plate
- Materials: **Chipboard structure** covered in melamine resin, dowelled and glued **Steel drawers** Metal segmental handles, nickel plated with matt finishing
- ESD safe: Yes.