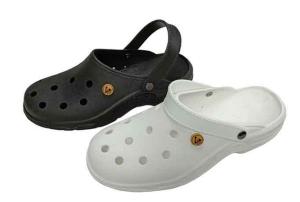

## 9320 ESD CLOGS BLACK/WHITE (36-47)

SKU: CLOG9320

## PROFESSIONAL ESD CLOGS, SIZES FROM 36 TO 47

9320 - Anti-static ESD safe clogs with closed perforated upper and reversible strap.

Sole pattern and friction features decrease the risk of slipping. Available in **2 colours**. Double sizes, Unisex model.

## **Specifications**

- Selectable colours: White, Black Different colours (Blue, Yellow, Red) are available on request
- Selectable sizes (double size): 36/37, 38/39, 40/41, 42/43, 44/45, 46/47 Model: Unisex
- Material: Molded polyurethane
- Good oil and chemical resistance
- RS: 10E7 Ohms
- Resistance (23±2 °C and 12±3 % RH): Under 10 MOhms Test method is based on IEC 61340-4-3 standard
- Maintainance: Withstands machine wash of +90 °C Always keep the sole of your ESD shoes clean
- Weight: 542 g / pair.