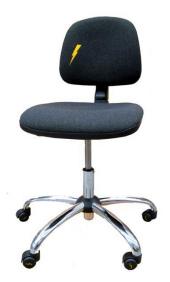

## 25 DELUXE - ESD CHAIR SINCRON (WHEELS, H45-57CM)

SKU: 147215A

## **MODEL 25 ESD CHAIR - WHEELS**

Anti-static ESD safe chair equipped with permanent-contact backrest, five-spoke base made of chromed steel and dissipative casters.

Model 25 Deluxe line, characterized by superior quality materials and manufacture.

## **Specifications**

- Seat-height adjustment range: 45 57 cm Pneumatic mechanism
- Sincron type simultaneous adjustment of seat and backrest grades
- Backrest type: Permanent touch
- Static dissipative fabric Colour: Anthracite Grey
- Static dissipative plastic coverings.