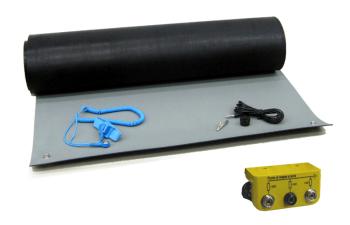

## ESD BENCHTOP MAT KIT WITH GROUNDING PLUG (60X120CM, 2 SNAPS)

SKU: 640257C

## ANTISTATIC WORKTOP MAT WITH GROUNDING PLUG

**ESD safe anti-static table top mat kit**, including:

- 2-layered ESD safe mat with rounded corners:
  - Dimensions: 120 x 60 cm Thickness: 2 mm
  - Mat Dissipative upper layer colour: Grey / Conductive bottom layer colour: Black
  - Equipped with **2 snap buttons** (Male, Ø 10 mm) placed at the top of the short side.
- ESD safe wrist strap equipped with Female / Female snap button connections, coiled cord (Length: 3 m) and built-in 1 MOhm resistor.
- Grounding cord with Female / Banana (Ø 4 mm) + Crocodile connections.
- Yellow grounding plug equipped with built-in 1 MOhm resistor, 2 snap buttons (Ø 10 mm, Male) and 1 Banana socket (Ø 4 mm).