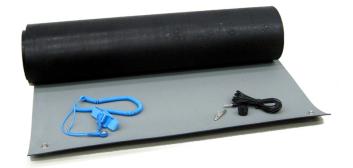

## ESD BENCHTOP KIT ROUNDED CORNERS GREY/BLACK (60X120CM, 2 BUTTONS)

SKU: 640026T

## ESD WORKTOP KIT WITH MAT, WRIST STRAP AND CORD

Anti-static ESD safe table top set, composed by:

- 1 x ESD safe mat with rounded corners, made of a static dissipative smooth matt grey upper layer and a black conductive bottom layer, equipped with 2 male studs (10mm) placed at the top of the short side - Dimensions: 60 x 120 cm
- 1 x ESD safe wrist strap with female/female connections, blue colour, equipped with coiled cord (length: 3m) and built-in resistor (1MOhm)
- 1 x Grounding cable with female/banana connections and alligator clip.