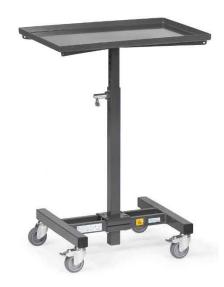

## ESD 4-WHEEL STAND (H695÷970MM)

**SKU: 640829S** 

## **MOBILE STAND FOR ESD MATERIAL**

Anti-static ESD safe 4-wheel stand, height adjustable from 695 to 970 mm.

## **Specifications**

- ESD properties: conductive
- Load capacity: 150 kg
- Support surface: 605 x 405 mm Edge height: 20 mm on each side
- Height adjustment (25 mm increments): from 695 to 970 mm
- Tiltable: no
- Material: sectional steel-tube structure, sheet steel worktop
- Finishing: powder coated Colour: Slate Grey, RAL 7015
- Wheels: 2 swivel / 2 fixed castors, equipped with ESD safe TPE tyres (Ø 75 mm) Hubs with plain bearing
- Brakes on 2 swivel castors in accordance with European Standard EN 1757-3
- Weight: 15 kg.