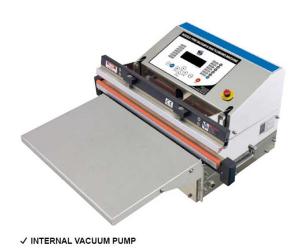

# EM600 DELUXE - VACUUM WELDING MACHINE (600MM, INTERNAL PUMP)

**SKU:** 151459M

## **VACUUM SEALER WITH INTERNAL PUMP - 600 MM**

#### Quickly creates a perfect vacuum, with any type of bag

EM600 - High-efficiency vacuum packaging machine with retractile nozzle, 600 mm single sealing bar and built-in motor type pump.

Fully programmable, foot operated, it does not require external compressed air up to a flow rate of 25 L/min.