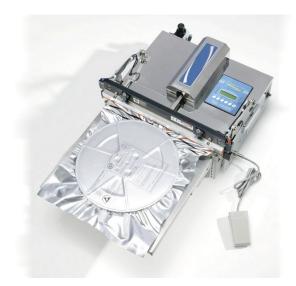

# **DELUXE VACUUM WELDING MACHINE (450MM, 2 MODELS)**

SKU: EM450DX

## VACUUM SEALER WITH 450 MM SEALING BAR

## Quickly creates a perfect vacuum with any type of bag

**EM450DX** - **High-efficiency Deluxe line vacuum welding machine** equipped with pneumatic nozzle and **450 mm sealing bar** (single or double).

Fully programmable, foot operated, **ESD-safe**.

It allows to carry out nitrogen cycles by adding an additional kit (NOT included).