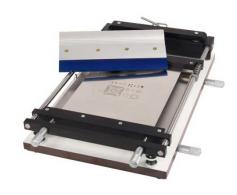

## **BENCHTOP MANUAL SMT STENCIL PRINTER - EM360**

EM360 - Manual SMT stencil printer, ideal either with polymer or metal stencils.

Thanks to its vertical lift, ensures exact deposit of solder paste.

The mechanical quick release frame for frameless stencils will help you save on framing costs.

Suitable for single sided as well as double sided PCBs.

Easy to clean during printing process.

Squeegee and professional tools are included in the supply.

## **Specifications**

- Suitable for fine pitch and ultra fine pitch components
- High precision: fully micrometer adjustable
- Vertical stencil lift
- Dimensions: 600 x 380 x 125 mm
- Max. stencil: 270 x 380 mm
- Max. PCB: 255 x 355 mm.