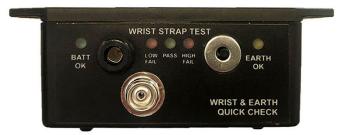

## EM01 QUICK CHECK

**EM01 Quick Check** - **Compact tool that fits under your bench**. At a touch of the operator, it checks if the ESD safe wrist-strap is correctly working and simoultaneously confirms the earth is present. This ensures that you are working according to **IEC 61340-5** standard.

### Method of use

To test, make finger contact with the stainless steel washer and push the button "PRESS TO TEST":

- A green light will illuminate for "PASS"
- A red light will illuminate for "FAIL" and an audible buzzer will sound
- If the resistance through the wrist-strap and the operator exceeds 35 MOhms, the "HIGH FAIL" LED will light
- If the resistance is below 750 KOhms, the "LOW FAIL" LED will light
- If the 9 V PP3 battery falls below 6.5 V during the test, the yellow "BATTERY LOW" LED will light.