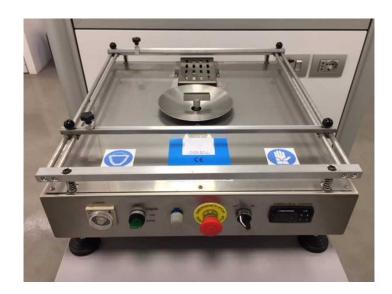

## **ELMIWAVE SELECTIVE SOLDERING MACHINE**

**SKU: 149306B** 

The Soldering and Desoldering Machine ELMIWAVE is the ideal equipment for any rework or production line.

Thanks to its special nozzles, designed directly on request, ELMIWAVE produce a tin wave that "wet" only the PCB areas that need to be reworked.

ELMIWAVE replaces expensive point-to-point soldering operations with one quick and easy selective soldering procedure. The rapid nozzles replacement and the wide range of settings available (X, Y and Z Axis, Temperature, Height of the tin-wave, time of the erogation of the tin-wave) enable ELMIWAVE to work and rework any PTH component.

We can produce nozzles of any size or shape we only recommend to consider that for each size you have to add 2mm.

Built in titanium, ELMIWAVE is RoHs compliant and can operate with Lead-Free alloys.