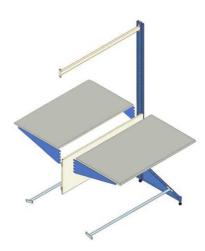

## EL.MI WB-PLUS HS ADDITIONAL BACK TO BACK WORKBENCH 120X85CM

SKU: wbplushsconagg

El.Mi WB-plus additional back to back Workbench High Stability series.

## Set equipped with:

- \* Additional structure with 120 cm width, 200 cm posts blu and beige colour
- \* 2 Worktops, sizes 120x85 cm, light grey colour with blue colour brackets

Designed to be attached to the back to back structure (El.Mi code wbplushscon) to create four or more work benches using one of the two posts of the back to back structure.

The results are worktops perfectly allineated without any discontinuity between at a price significantly lower.