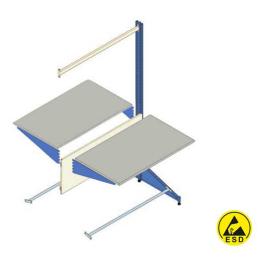

## EL.MI WB-PLUS HS ADDITIONAL BACK TO BACK ESD WORKBENCH 120X85CM

SKU: wbplushsconaggesd

El.Mi WB-plus additional back to back Workbench High Stability series.

## Set equipped with:

- \* Additional structure with 120 cm width, 200 cm posts blu and beige colour
- \* 2 ESD Worktops, sizes 120x85 cm, light grey colour with blue colour brackets

Designed to be attached to the back to back structure (El.Mi code wbplushscon) to create four or more work benches using one of the two posts of the back to back structure.

The results are worktops perfectly allineated without any discontinuity between at a price significantly lower.