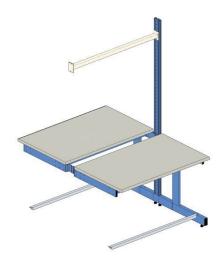

## EL.MI HD-PLUS ADDITIONAL BACK TO BACK WORKBENCH 160X85CM

SKU: hdplusconagg

El.Mi HD-plus additional back to back Workbench Heavy Duty series.

Set equipped with:

\* Additional structure with 160 cm width, 200 cm posts blu and beige colour

\* 2 Worktops, sizes 160x85 cm, light grey colour with blue colour brackets

Designed to be attached to the back to back structure (El.Mi code wbplushscon) to create four or more work benches using one of the two posts of the back to back structure.

The results are worktops perfectly allineated without any discontinuity between at a price significantly lower.