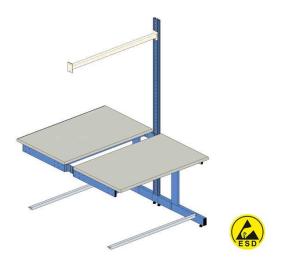

## EL.MI HD-PLUS ADDITIONAL BACK TO BACK ESD WORKBENCH 160X85CM

SKU: hdplusconaggesd

El.Mi HD-plus additional back to back Workbench Heavy Duty series.

## Set equipped with:

- \* Additional structure with 160 cm width, 200 cm posts blu and beige colour
- \* 2 ESD Worktops, sizes 160x85 cm, light grey colour with blue colour brackets

Designed to be attached to the back to back structure (El.Mi code wbplushscon) to create four or more work benches using one of the two posts of the back to back structure.

The results are worktops perfectly allineated without any discontinuity between at a price significantly lower.