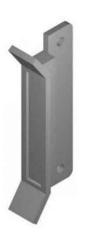

## **ECS37 PCB EXTRACTOR 1.6MM SCREW FIXING (6 COLOURS)**

**SKU:** 1003

## PCB EXTRACTOR WITH SCREW FIXING

**ECS-37 PCB extractor** can be fixed to the PCB with two screws. Minimum order quantity: **10 pieces and multiples**.

## **Specifications**

- Available colours: Grey (100346A), Blue (100348A), Green (100349A), Yellow (100350A), Red (100347A), Black (100358A)
- PCBs max. thickness: 1.6 mm
- Material: ABS
- RoHS compliant.