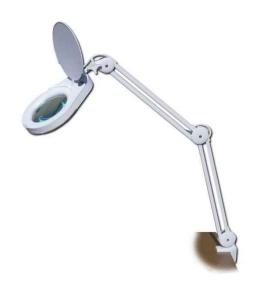

## **ECONOMY LINE MAGNIFYING LED LAMP - 5DI**

Bench magnifying glass with LED light, energy class A+, Economy line.

Its 3-section articulated arm with integrated springs allows the lens to maintain exact positioning, regardless of movement.

## **Specifications**

OPTICS

Round glass lens: 5 dioptres - Diameter: Ø139 mm (Ø130 mm max. for vision)

ILLUMINATION

Lighting: 45 LED, 900 Lumen, 6400 K

Power: 9 W

Supply voltage: 220-240 V, 50 Hz Energy efficiency class: A+

STRUCTURE

Elegant design - Colour: White

Equipped with lens protection plastic cover

3-section articulated metal arm with internal springs - Height: 75 cm

Arms are pre-adjusted in the factory and do not require clamping screws. A single tightening knob is located at the head

joint for maintaing the lens position (by loosening the knob it will be possible to rotate the lens in both directions, with an angle of about 180°)

Table fixing: Fixing clamp - Max. height: 60 mm

RoHS compliant