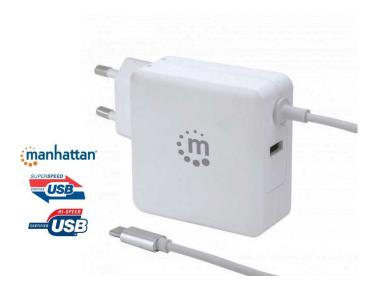

## DUAL USB WALL CHARGER WITH PD 3.0 USB-C CABLE (60W) | IPW-PD60W-CWH

SKU: IPW-PD60W-CWH

## MANHATTAN WALL CHARGER WITH USB 2.0 PORT AND PD 3.0 CABLE

**Two-device charging solution** with **USB-C power delivery cable** (**PD 3.0**) and **USB-A** charging port. Charges two different devices simultaneously with ideal potential energy. Compact, portable and stylish design. White colour.

## **Specifications**

- Output: built-in USB-C cable features power delivery up to 60W, USB-A charging port up to 2.4A
- Input: AC rated voltage: 100/240 V Frequency range: 50/60 Hz (±1 Hz)
- Protection: Overload, overcurrent, overheating
- Standards and certificates: USB 2.0, PD 3.0, FCC, UL, CE, RoHS, WEEE.