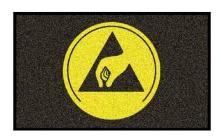

## **DOORMAT WITH ESD SYMBOL (600X850X8MM)**

**SKU:** EL74435

## **DIRT-TRAPPING FLOOR MAT WITH ESD SYMBOL**

**Non-slip doormat with yellow ESD symbol**, effective against road dirt, fine dirt, sand and wetness. Particularly suitable for areas with very high traffic volumes. It can be used both indoors and in covered outdoor areas.

## **Specifications**

- High resilience and wear resistance
- High dirt and moisture absorption capacity: 3/4 L/m^2
- Machine washable up to 60 °C
- Suitable for tumble drying up to 82 °C
- Flame retardant: B1
- Dimensions 600 x 850 x 8 mm
- · Materials: High-quality nylon fibres, Non-slip nitrile rubber backing
- ESD safe: No
- REACH compliant.