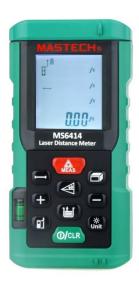

## **MS6414 LASER DIGITAL DISTANCE-MEASURER (40M)**

**SKU:** I-CS-MS6414

**Laser digital distance-measure**r, supplied with portable bag, power batteries and user manual. Secondary injection rubber sleeve and thin film soft keys make the instrument durable and comfortable. Shows 4 rows of data at the same time, contrast conveniently. Mastech product code: **MS6414**.

## **Specifications**

- Measuring range: up to 40 m (1574 in / 131 ft)
- Distance measurement precision: ± 2 mm
- Main features: Quick and stable measurement of distance, area and volume Pythagorean proposition indirect measurement Continuous measurement Add and subtract measurement Switchable among metre (m), inch (in), feet (ft) Min/Max value display Data storage function Backlight display Automatic shutdown
- · Laser Lever: Class II
- Laser type: 635 nm, < 1 mW
- Auto power off:150 secs
- Operating temperature: 0 ~ 40 °C
- Power supply: 3 x 1.5 V AAA battery (included)
- Dimensions: approx. 118 x 54 x 28 mm Weight: approx. 180 g.