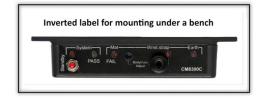

## **Specifications**

- Model with inverted signs, to be mounted under the bench
- Dimensions: 125 x 50 x 20 mm
- Connections:

ESD mat connection mode (banana/banana cable included): **banana** socket, Ø 4 mm ESD wrist strap connection mode: **banana** socket, Ø 4 mm