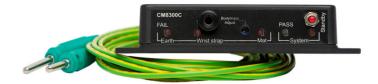

## EM8300CU CONSTANT MONITOR

**EM8300CU Constant Monitor** - Capacitive tester that continuosly check if ESD safe wrist-strap and mat are correctly connected to earth. If one of this elements (wrist-strap, mat, grounding) fails, the operator is alerted by an acoustic alarm and a red LED indicator.

• Functions:

Constant monitoring of the earth to ground connection Constant monitoring of the mat to earth connection

Constant monitoring of the wrist-strap connection.